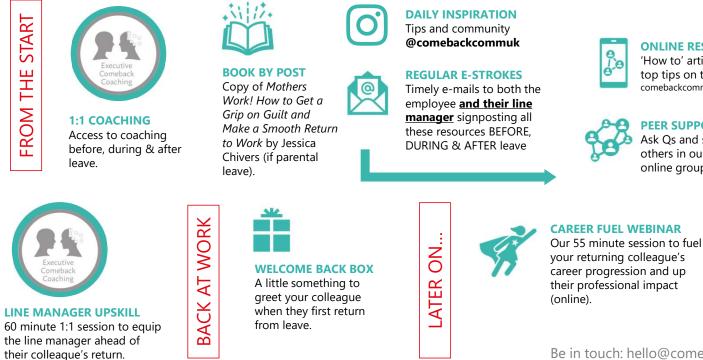

## **COMEBACK COMMUNITY™ Employee Experience**

A carefully crafted set of resources to keep employees feeling **confident**, connected and cared for when they take any kind of extended leave from work. Support for them (and their line manager) every step of the way of their leave and return journey.

support your colleague on

Maternity | Shared Parental | Adoption | Sickness | Sabbatical | Bereavement

**ONLINE RESOURCES** 'How to' articles and top tips on the website comebackcommunity.co.uk

PEER SUPPORT ONLINE Ask Qs and support others in our private online group.

COMEBACK CONVERSATIONS Join monthly online Q&A problem-solving sessions with quest experts on specific topics.

PODCAST Listen to Comeback Coach for

## **ALUMNUS COMMUNITY** We encourage your colleague to

stay part of the group to support & share their wisdom with colleagues coming up behind them.

Be in touch: hello@comebackcommunity.co.uk | www.comebackcommunity.co.uk